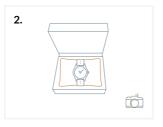

## Step by step guide

Contact <u>watchreturns@chrono24uk.com</u> to initiate your return.

Place the watch in its original box opened. (Photograph)

Place watch & box inside the box provided and seal. (Photograph)