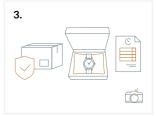

Place the sealed box inside the bag provided with bag serial number on display. (Photograph)

Seal the bag with serial number on display. (Photograph)

Send pictures or video with returns reference to email used above.