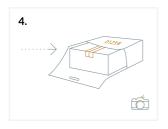

Place the sealed box inside the bag provided with bag serial number on display. (Photograph)

Seal the bag with serial number on display. (Photograph)

Send pictures or video with returns reference to email used above.